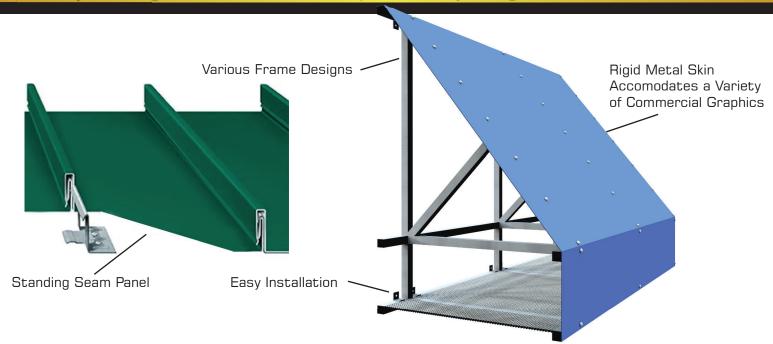

## Alumiframe® series

Visually exciting aluminum frame canopies for any design.



Innovative environmental control through creative design



## Alumiframe® series

Visually exciting aluminum frame canopies for any design.



Applications: Doorways / Windows / Loading Docks / Walkways / Handicap ramps

## **Technical Data:**

- All extrusions meet criteria for ASTM B221 and ASTM B429
- All products are engineered to meet standards of ASCE for design loads
- All framing materials are T5/T6 high strength extruded aluminum

For PDF or AutoCAD Drawings go to: www.architecturalcanopies.com and click on downloads

## Finishes:

- Aluminum composite panel is available as standard white or selected from a variety of other acrylic polyurethane painted finishes.
- Metal seamed roofing and cladding have standard Kynar 500 factory applied finishes.
- Aluminum framing can be finished to match or complement the exterior panels.
- Standard finish super-durable Tiger Drylac Series 39 or 49 polyester resin based powder coatin