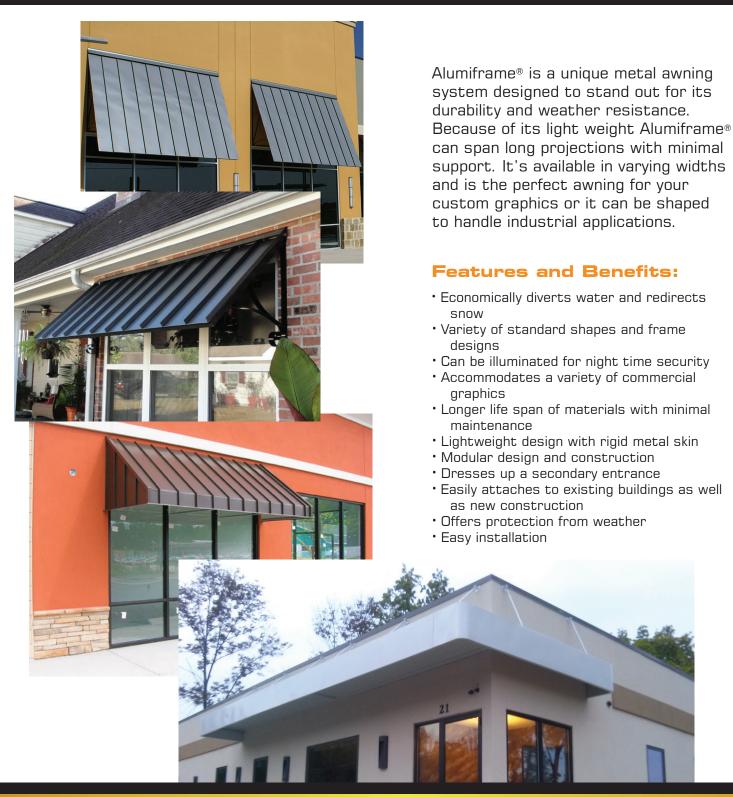

## Alumiframe® series

Visually exciting aluminum frame canopies for any design.



Innovative environmental control through creative design



## Alumiframe® series

Visually exciting aluminum frame canopies for any design.



Applications: Doorways / Windows / Loading Docks / Walkways / Handicap ramps

## **Technical Data:**

- All extrusions meet criteria for ASTM B221 and ASTM B429
- All products are engineered to meet standards of ASCE for design loads
- All framing materials are T5/T6 high strength extruded aluminum

For PDF or AutoCAD Drawings go to: www.architecturalcanopies.com and click on downloads

## Finishes:

- Aluminum composite panel is available as standard white or selected from a variety of other acrylic polyurethane painted finishes.
- Metal seamed roofing and cladding have standard Kynar 500 factory applied finishes.
- Aluminum framing can be finis