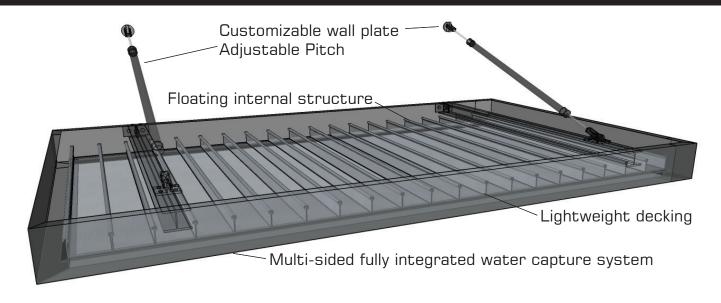

### Features and Benefits:

- Unique built-in drainage system
- Superior durability and lightweight design
- A variety of mounting options:

hanger rod, cantilever, post mount

- Pre-engineered
- Wide selection of fascia profiles, compliments any design
- Modular design and construction
- Weather protection
- Adjustable pitch
- Floating internal structure
- · Surprisingly affordable