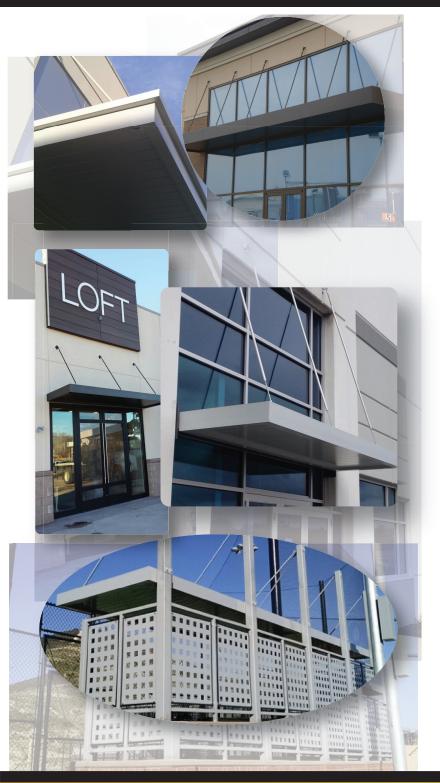

# Extrudeck<sup>®</sup> series

The gold-standard of extruded aluminum canopies

Extrudeck's® unique "J channel" water capture system makes this a functional yet attractive choice for any building. Its lightweight design provides protection from the elements and its easy hanger capability makes installation a snap. Extrudeck® is available pre-engineered in a wide variety of widths and lengths, a choice of finishing options will highlight your buildings facade.

## Extrudeck<sup>®</sup> series

The gold-standard of extruded aluminum canopies

Applications: Doorways / Windows / Loading Docks / Walkways / Handicap ramps