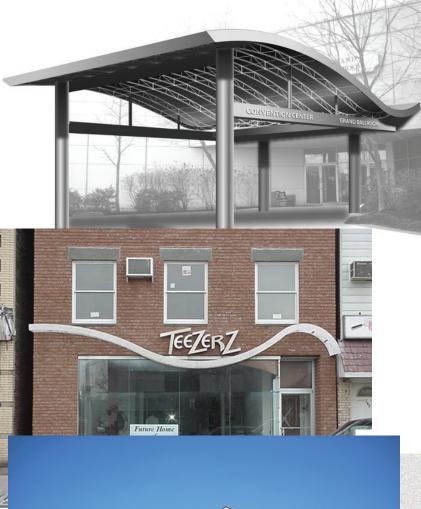

## Imagination series

Spotlight your unique design vision with Imagination.

Imagination™ is a custom canopy system with your choice of curving surfaces, freestanding foundations, flat panels and more. Assembled in any combination you desire. You can showcase your "brand" signature with this in-house designed and built canopy system. The structures defy convention. The possibilities of Imagination™ are limitless

## Imagination" series

Spotlight your unique design vision with Imagination.

**Applications:** Doorways / Specialized Facades / Pavilions / Walkways / Porte Cocheres **Technical Data:** 

- All extrusions meet criteria for ASTM B221 and ASTM B429
- All products are engineered to meet standards of ASCE for design loads
- All framing materials are T5/T6 high strength extruded aluminum