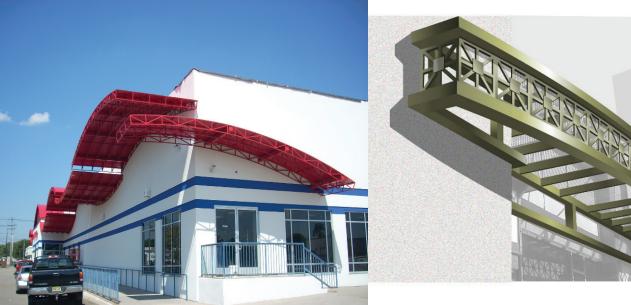

## Imagination series

Spotlight your unique design vision with Imagination.

Imagination™ is a custom canopy system with your choice of curving surfaces, freestanding foundations, flat panels and more. Assembled in any combination you desire. You can showcase your "brand" signature with this in-house designed and built canopy system. The structures defy convention. The possibilities of Imagination™ are limitless

## Imagination" series

Spotlight your unique design vision with Imagination.

**Applications:** Doorways / Specialized Facades / Pavilions / Walkways / Porte Cocheres **Technical Data:** 

- All extrusions meet criteria for ASTM B221 and ASTM B429
- All products are engineered to meet standards of ASCE for design loads
- All framing materials are T5/T6 high strength extruded aluminum