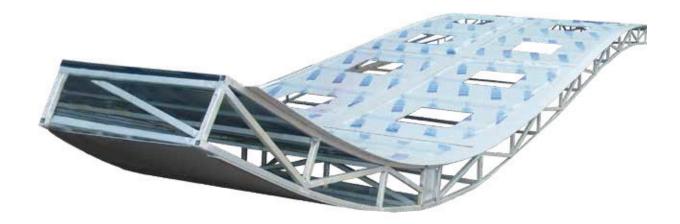

## Imagination series

Spotlight your unique design vision with Imagination.

Imagination™ is a custom canopy system with your choice of curving surfaces, freestanding foundations, flat panels and more. Assembled in any combination you desire. You can showcase your "brand" signature with this in-house designed and built canopy system. The structures defy convention. The possibilities of Imagination™ are limitless

## Imagination" series

Spotlight your unique design vision with Imagination.

**Applications:** Doorways / Specialized Facades / Pavilions / Walkways / Porte Cocheres **Technical Data:** 

- All extrusions meet criteria for ASTM B221 and ASTM B429
- All products are engineered to meet standards of ASCE for design loads
- All framing materials are T5/T6 high strength extruded aluminum