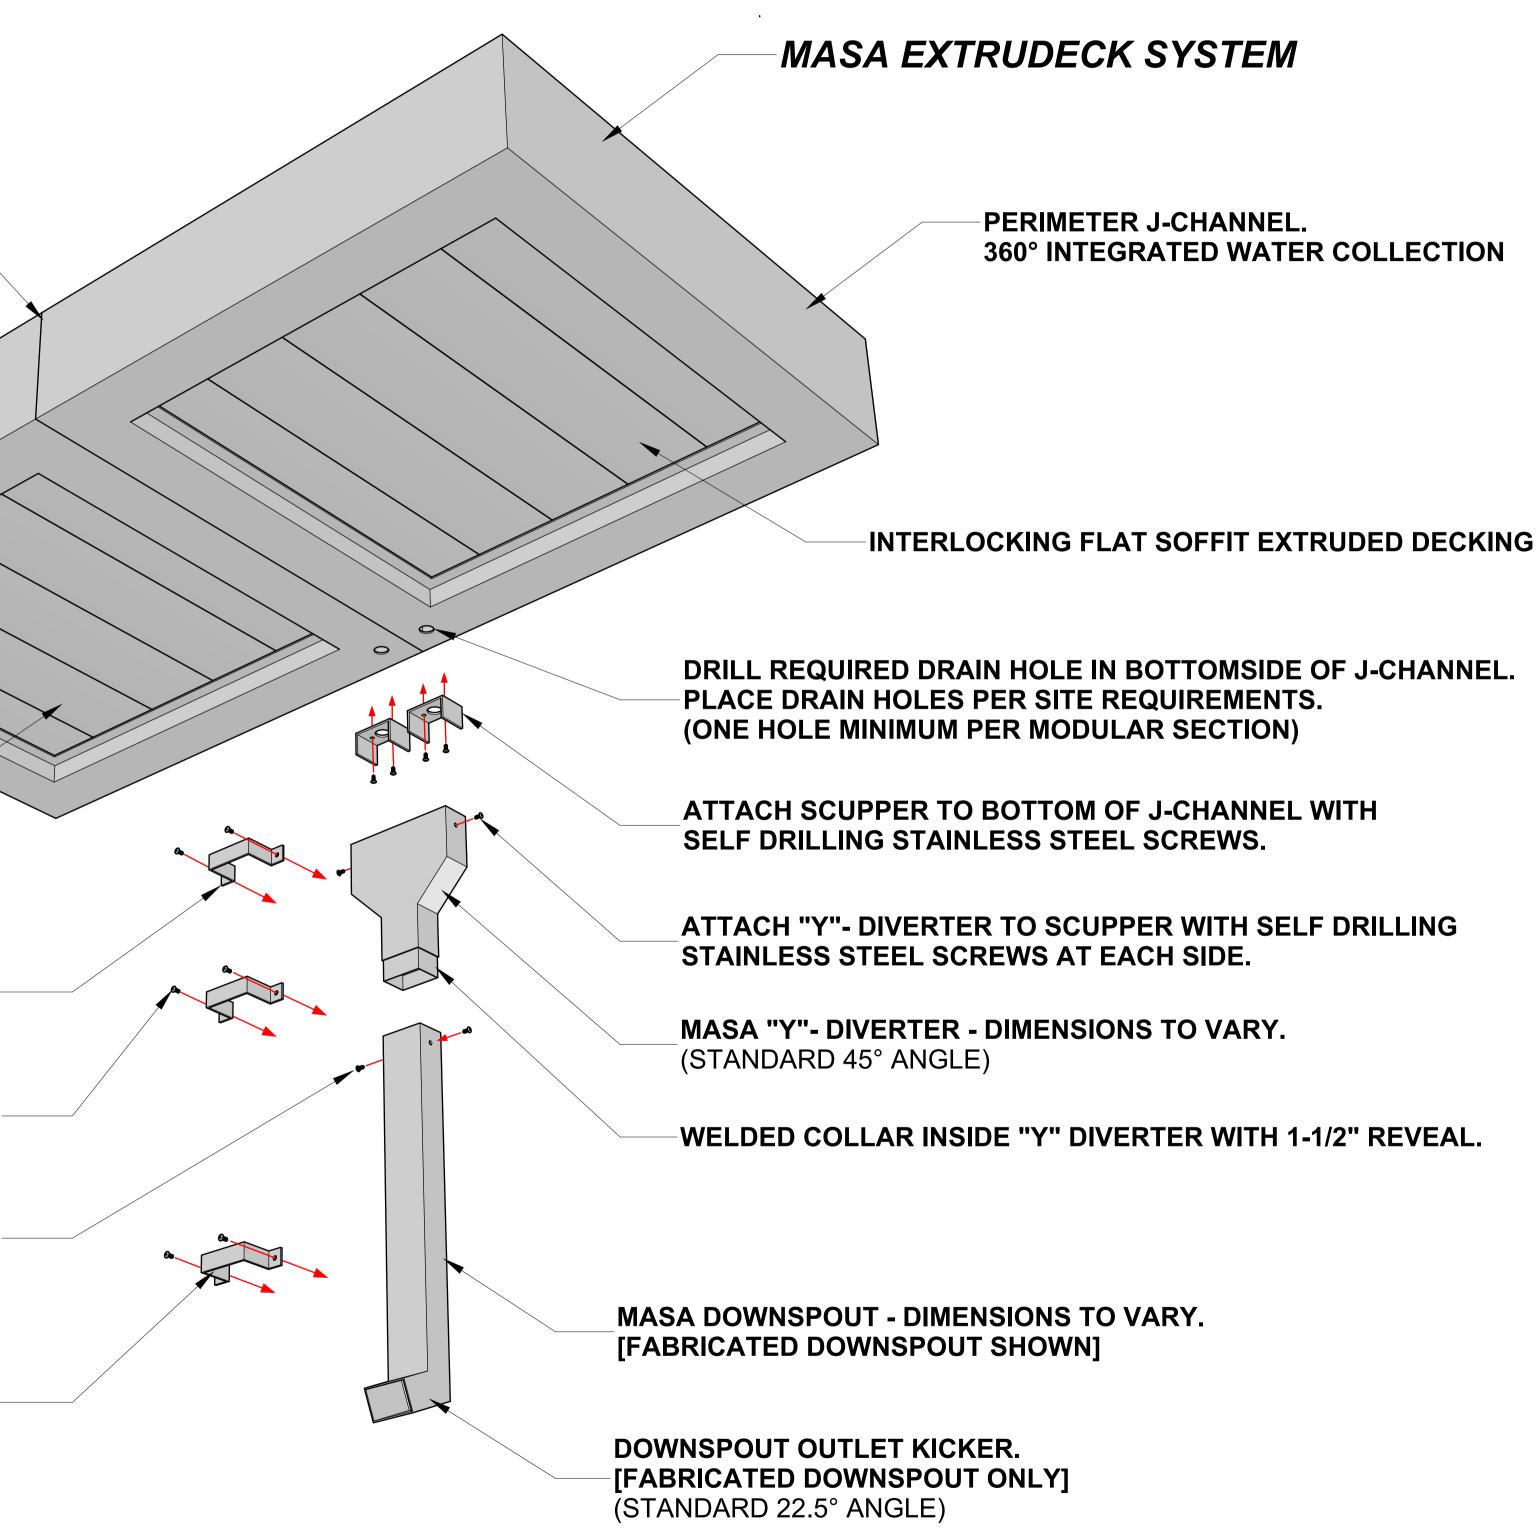

## MASA EXTRUDECK SYSTEM

PERIMETER J-CHANNEL. **360° INTEGRATED WATER COLLECTION** 

**INTERLOCKING FLAT SOFFIT EXTRUDED DECKING** 

SECURE "Y"- DIVERTER TO SITE WALL VIA STRAP FASTENERS.

ATTACH STRAP FASTENER TO SITE WALL VIA SELF DRILLING **STAINLESS STEEL SCREWS AT EACH SIDE** 

ATTACH DOWNSPOUT TO "Y"- DIVERTER WITH SELF DRILLING STAINLESS STEEL SCREWS AT EACH SIDE.

SECURE DOWNSPOUT TO SITE WALL VIA STRAP FASTENERS.

FABRICATED DOWNSPOUTS CAN BE CONSTRUCTED TO MEET SITE CONDITIONS